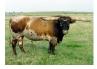

## Jackie Roslin SSDate of Birth:03/04/2020Registration 1:Cl325333Breeder:SchmaucherOwner:Gasperson Cattle Co.

Courtesy of Gasperson Hatcher Ranch

Meet Jackie Roslin, this striking girl has a rich auburn base coat that covers most of her body interspersed by distinct white spots. These patches are scattered across her back and legs, creating a beautiful contrast. Roslins' horns are reaching an impressive 70 inches in length. The combination of the auburn coat, white spots, and the majestic horns makes this cow a fan favorite, not to mention her friendliness.