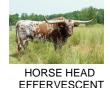

## Jackie Roslin SSDate of Birth:03/04/2020Registration 1:Cl325333Breeder:SchmaucherOwner:Gasperson Cattle Co.

Courtesy of Gasperson Hatcher Ranch

Meet Jackie Roslin, this striking girl has a rich auburn base coat that covers most of her body interspersed by distinct white spots. These patches are scattered across her back and legs, creating a beautiful contrast. Roslins' horns are reaching an impressive 70 inches in length. The combination of the auburn coat, white spots, and the majestic horns makes this cow a fan favorite, not to mention her friendliness.