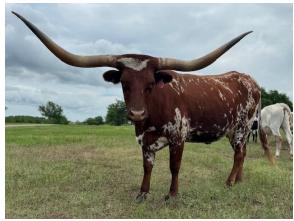

## Jackie Roslin SSDate of Birth:03/04/2020Registration 1:Cl325333Breeder:SchmaucherOwner:Gasperson Cattle Co.

Courtesy of Gasperson Hatcher Ranch

Meet Jackie Roslin, this striking girl has a rich auburn base coat that covers most of her body interspersed by distinct white spots. These patches are scattered across her back and legs, creating a beautiful contrast. Roslins' horns are reaching an impressive 70 inches in length. The combination of the auburn coat, white spots, and the majestic horns makes this cow a fan favorite, not to mention her friendliness.