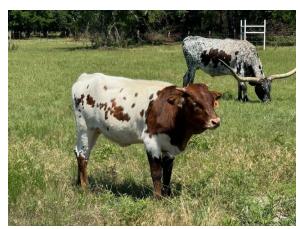

## **Big Valley Brynlee**

Date of Birth: 12/14/2024 Registration 1: CI347622 Sale Price: \$3,200.00

Gasperson Cattle Co. Breeder: Owner: Gasperson Cattle Co.

Meet Big Valley Brynlee, this solid heifer has a coat of white with rich reddish-brown markings scattered across her body. Her head is a deep, warm brown, with a soft yet alert expression in her eyes. Her strong, well-proportioned frame suggests she is growing into a sturdy and healthy member of the herd. Her calm demeanor and distinctive markings make her a standout in the field, a fan favorite. Her pedigree includes the amazing Drag Iron & CV