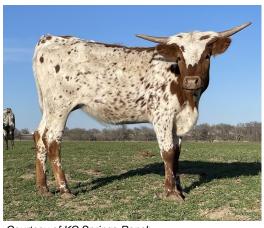

## **KCS Peach Pit**

Date of Birth: 03/03/2023 Registration 1: CI344329 Sale Price: \$7,000.00

Breeder: KC Springs Ranch Owner: Gasperson Cattle Co.

Meet Peach Pit, a heifer that boasts a beautifully speckled white coat adorned with rich reddish-brown markings that highlight her distinctive pattern. Her face is a striking blend of white and brown, with a strong gaze that exudes curiosity and confidence. Her horns, though still growing, already show a graceful outward curve, hinting at the impressive spread they will achieve in maturity. Pedigree includes tons of horn starting with Fifty-Fifty BCB, SEC

55.3000 on 07/22/2025 TTT:

Courtesy of KC Springs Ranch