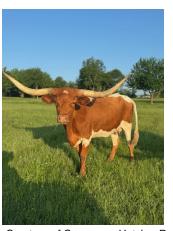

## Big Valley 61

Date of Birth: 05/28/2020 **Registration 1:** CI326050

Breeder: Gasperson Cattle Co. Owner: Gasperson Cattle Co.

Meet Big Valley 61, she has wide-spanning horns that extend several feet and a striking red and white coat. Big Valley 61 has a primarily reddish-brown body and irregular white patches along her side and hindquarters. Her sturdy frame and calm expression give her a strong yet peaceful presence, embodying the essence of the iconic Texas cattle breed. Eats out of your hand every day!

73.1000 on 07/22/2025 TTT:

RCC THE BEAST

Big Valley 61

**DUSTY VALLEY** 

Courtesy of Gasperson Hatcher Ranch

**BREAKING POINT** 

IRON QUEEN

**CLEAR POINT** 